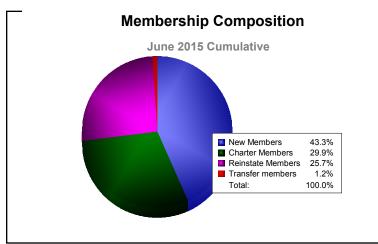

| Year      | New<br>Clubs | Dropped<br>Clubs | Gain/<br>Loss<br>Clubs | New<br>Members | Charter<br>Members | Reinstate<br>Members | Transfer<br>Members | Total<br>Member<br>Added | Total<br>Members<br>Dropped | Gain/<br>Loss<br>Members |
|-----------|--------------|------------------|------------------------|----------------|--------------------|----------------------|---------------------|--------------------------|-----------------------------|--------------------------|
| 2010-2011 | 9            | -4               | 5                      | 267            | 218                | 16                   | 13                  | 514                      | -399                        | 115                      |
| 2011-2012 | 3            | -3               | 0                      | 286            | 68                 | 80                   | 5                   | 439                      | -397                        | 42                       |
| 2012-2013 | 9            | -5               | 4                      | 339            | 275                | 78                   | 17                  | 709                      | -500                        | 209                      |
| 2013-2014 | 8            | -3               | 5                      | 417            | 295                | 40                   | 5                   | 757                      | -691                        | 66                       |
| 2014-2015 | 1            | -4               | -3                     | 297            | 205                | 176                  | 8                   | 686                      | -523                        | 163                      |
| Average   | 6            | -4               | 2                      | 321            | 212                | 78                   | 10                  | 621                      | -502                        | 119                      |