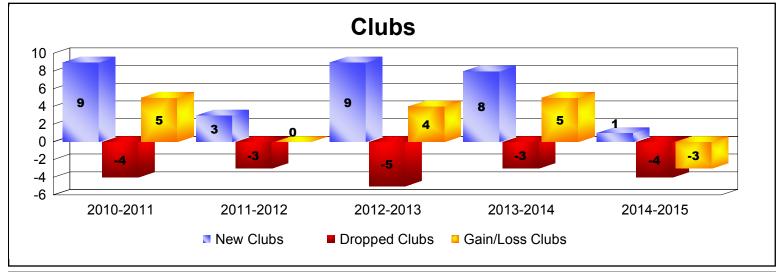

| Year      | New<br>Clubs | Dropped<br>Clubs | Gain/<br>Loss<br>Clubs | New<br>Members | Charter<br>Members | Reinstate<br>Members | Transfer<br>Members | Total<br>Member<br>Added | Total<br>Members<br>Dropped | Gain/<br>Loss<br>Members |
|-----------|--------------|------------------|------------------------|----------------|--------------------|----------------------|---------------------|--------------------------|-----------------------------|--------------------------|
| 2010-2011 | 9            | -4               | 5                      | 267            | 218                | 16                   | 13                  | 514                      | -399                        | 115                      |
| 2011-2012 | 3            | -3               | 0                      | 286            | 68                 | 80                   | 5                   | 439                      | -397                        | 42                       |
| 2012-2013 | 9            | -5               | 4                      | 339            | 275                | 78                   | 17                  | 709                      | -500                        | 209                      |
| 2013-2014 | 8            | -3               | 5                      | 417            | 295                | 40                   | 5                   | 757                      | -691                        | 66                       |
| 2014-2015 | 1            | -4               | -3                     | 297            | 205                | 176                  | 8                   | 686                      | -523                        | 163                      |
| Average   | 6            | -4               | 2                      | 321            | 212                | 78                   | 10                  | 621                      | -502                        | 119                      |