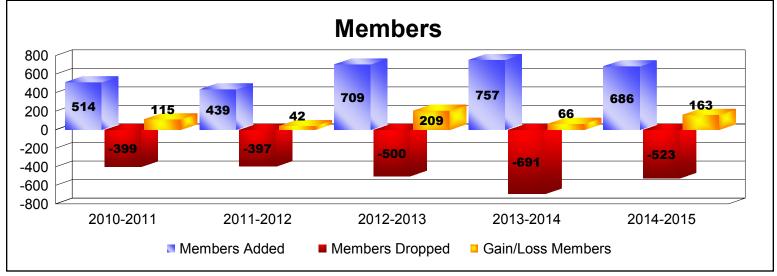

| Year      | New<br>Clubs | Dropped<br>Clubs | Gain/<br>Loss<br>Clubs | New<br>Members | Charter<br>Members | Reinstate<br>Members | Transfer<br>Members | Total<br>Member<br>Added | Total<br>Members<br>Dropped | Gain/<br>Loss<br>Members |
|-----------|--------------|------------------|------------------------|----------------|--------------------|----------------------|---------------------|--------------------------|-----------------------------|--------------------------|
| 2010-2011 | 9            | -4               | 5                      | 267            | 218                | 16                   | 13                  | 514                      | -399                        | 115                      |
| 2011-2012 | 3            | -3               | 0                      | 286            | 68                 | 80                   | 5                   | 439                      | -397                        | 42                       |
| 2012-2013 | 9            | -5               | 4                      | 339            | 275                | 78                   | 17                  | 709                      | -500                        | 209                      |
| 2013-2014 | 8            | -3               | 5                      | 417            | 295                | 40                   | 5                   | 757                      | -691                        | 66                       |
| 2014-2015 | 1            | -4               | -3                     | 297            | 205                | 176                  | 8                   | 686                      | -523                        | 163                      |
| Average   | 6            | -4               | 2                      | 321            | 212                | 78                   | 10                  | 621                      | -502                        | 119                      |